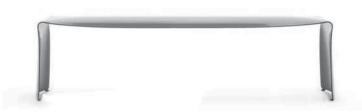

2001

"All around favorite" Le Vif - L'Express winner in the seating category, 2001 Design Week Award, FX Award winner of the best furniture design, 2002

Bench in curved 6 mm thick aluminium. Finish:

- aluminium lacquered
- gloss painted white or red.