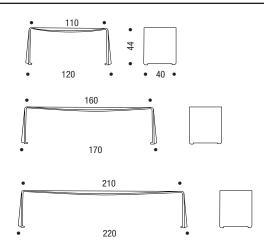

In 3 lengths. Width 40 cm, height 44 cm.

Outdoor use
Any material left outside, even if properly treated, can have superficial molecular and colour changes during its lifetime. Of course, the amount of alterations is directly related to the amount of exposure to weather and to the geographical area (for ex., high humidity and/or salinity).